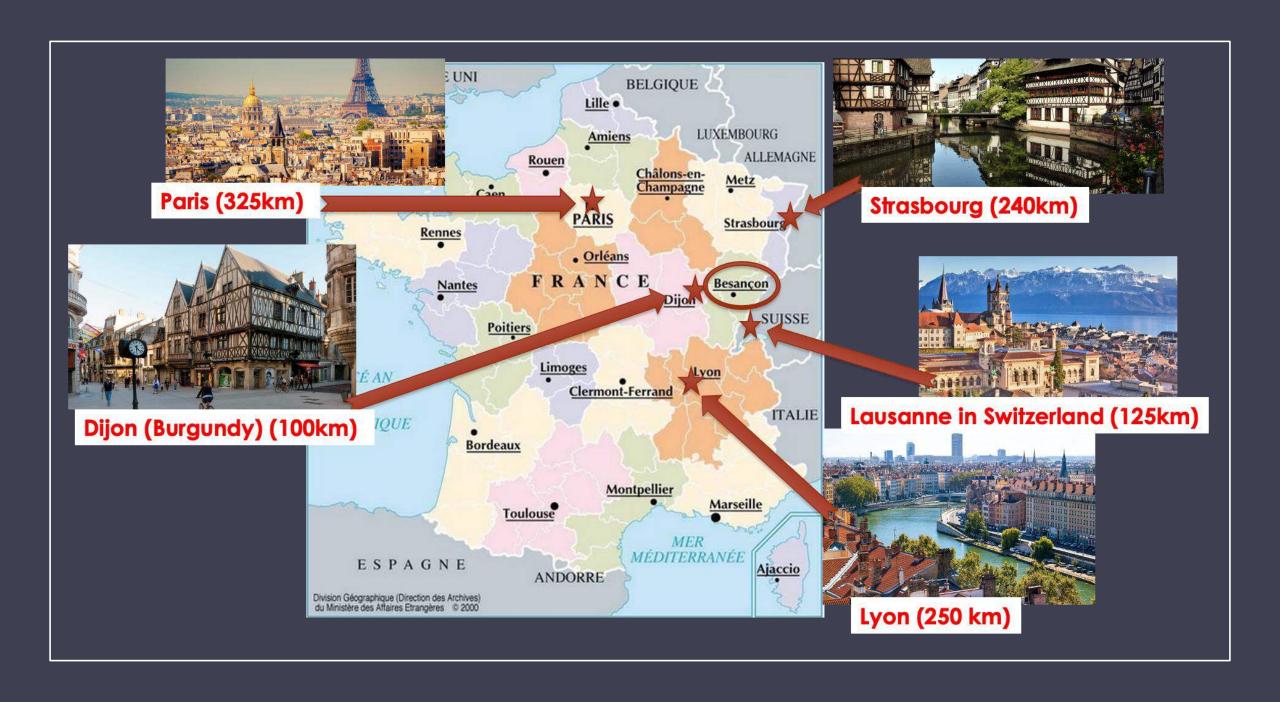

## BESANÇON, FRANCE

North-East quarter of France

325km from Paris

250km from Lyon

Less than 100km from Switzerland

At the edge of the Jura mountains

BESANÇON:
THE OLD CITY
AND THE
DOUBS RIVER.

Views of Besançon.