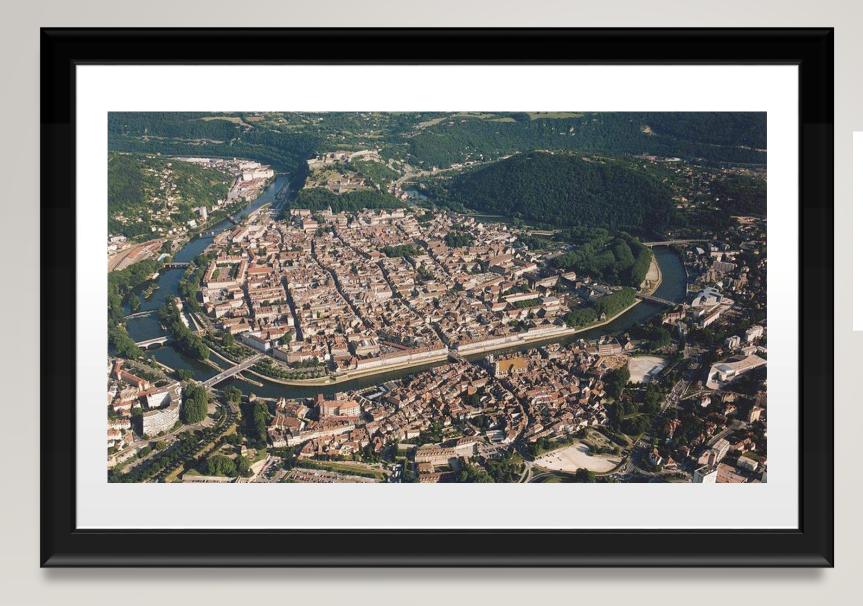

## BESANÇON, FRANCE

North-East quarter of France

325km from Paris

250km from Lyon

Less than 100km from Switzerland

At the edge of the Jura mountains

BESANÇON:
THE OLD CITY
AND THE
DOUBS RIVER.

Views of Besançon.