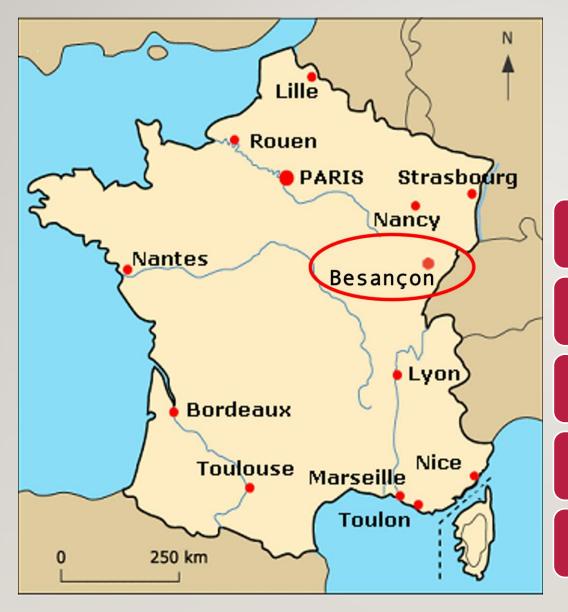

## BESANÇON, FRANCE

North-East quarter of France

325km from Paris

250km from Lyon

Less than 100km from Switzerland

At the edge of the Jura mountains

BESANÇON:
THE OLD CITY
AND THE
DOUBS RIVER.

Views of Besançon.