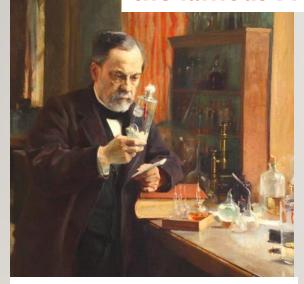

Since 2008, Besançon's Vauban citadel has been listed as a UNESCO World Heritage Site.

Birth home of Victor Hugo in Besançon, the famous French writer.

Louis Pasteur,
The famous scientist
studied in Besançon.