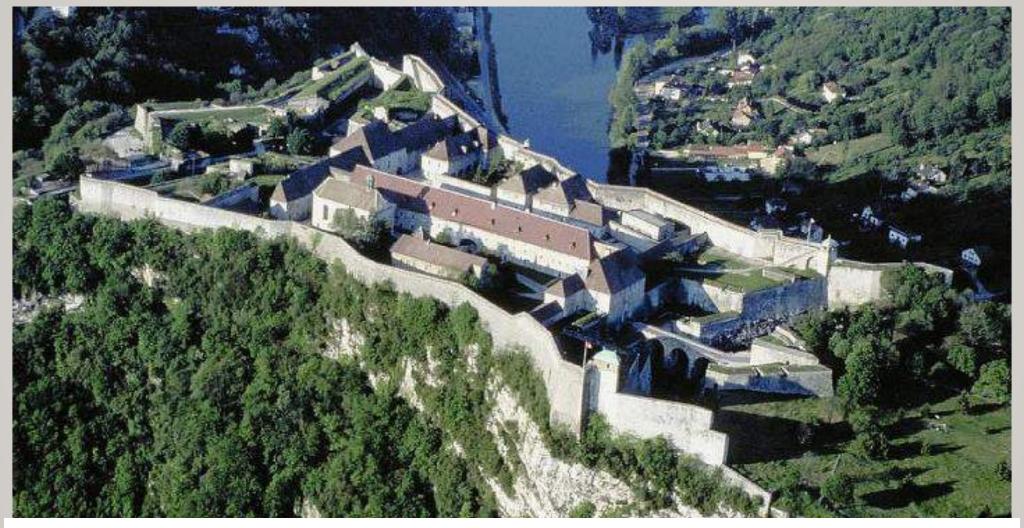

## BESANÇON, FRANCE

North-East quarter of France

325km from Paris

250km from Lyon

Less than 100km from Switzerland

At the edge of the Jura mountains

BESANÇON:
THE OLD CITY
AND THE
DOUBS RIVER.

Views of Besançon.