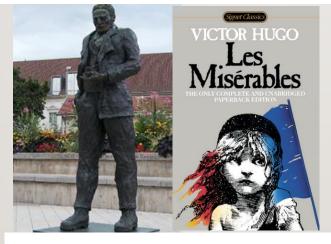

Since 2008, Besançon's Vauban citadel has been listed as a UNESCO World Heritage Site.

Birth home of Victor Hugo in Besançon, the famous French writer.

Louis Pasteur,
The famous scientist
studied in Besançon.

Sculpture of Victor Hugo in Besançon.

Typical Products of the area of Besançon.

LE CENTRE DE LINGUISTIQUE APPLIQUÉE (C.L.A.) DE BESANÇON.